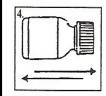

#### **Mixing Instructions**

1. Open the bottle. Press down on the cap as you twist it to the left.

Measure 1.5 ounces of water in the medicine cup you were given.(45ml = 1.5 ounces)

3. Add the water to the medicine powder.

4. Close the bottle. Be sure the cap is on tight. Shake the bottle well for about 15 seconds. The medicine is ready for use.

| Child's weight            | Give this much liquid | How often each day |
|---------------------------|-----------------------|--------------------|
| Under 12.5 pounds (<6 kg) | 5 ml                  | One time           |
| 12.5-27 pounds (6-12 kg)  | 10 ml                 | One time           |
| 28-54 pounds (13-24 kg)   | 15 ml                 | One time           |

#### 混合方法

1. 打开药瓶,方法是下 压瓶盖,向左转动。

2. 在附赠的药杯内放入 1.5盎司水。 (45ml = 1.5盎司)

3. 将水倒入药粉内。

4. 盖上药瓶。瓶盖一定 要拧紧。摇动药瓶约 15秒后,即可服用。

| 儿童体重             | 服用量   | 每日服用次数 |
|------------------|-------|--------|
| 6公斤以下(<12.5磅)    | 5 ml  | 一次     |
| 6-12公斤(12.5-27磅) | 10 ml | 一次     |
| 13-24公斤(28-54磅)  | 15 ml | 一次     |