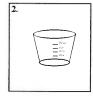

# How to give Doxycycline Suspension To Your Child

- Mix the medicine as shown to the right.
- Shake the medicine for about 15 seconds before measuring out the next dose.
- After it is mixed, keep the medicine in the refrigerator. It may be kept covered in the refrigerator for 14 days.
- Measure the amount of liquid medicine for your child's dose, as marked below.
- Give 1 or 2 doses each day. Give the medicine in the morning. If your child is to have 2 doses each day, give the medicine in the evening also. Follow the schedule marked below for your child.
- To make it taste better, the suspension can be mixed with a small amount of food or juice. Be sure the child takes all this mixture to get the full dose of medicine.

#### **Mixing Instructions**

1. Open the bottle. Press down on the cap as you twist it to the left.

Measure 1.5 ounces of water in the medicine cup you were given.(45ml = 1.5 ounces)

3. Add the water to the medicine powder.

### 如何让孩子服用 Doxycycline悬浮液

- 按右图所示,混合药物。
- 量出所服药量之前,摇匀大约15秒。
- 混合后,放入冰箱内保存。加盖后,可在冰箱内保存14天。
- 按下表所示,量出孩子要服的药。
- 每天服用1次或2次。早晨服药。如果孩子每天服用2次,则晚上也服一次。按下表的药量给孩子服药。
- 为了改善药物口味,可与少量食物或果汁混合后让孩子服用。务必要让孩子将混合物全部服下,以确保全剂量服药。

#### 混合方法

1. 打开药瓶,方法是下 压瓶盖,向左转动。

2. 在附赠的药杯内放入 1.5盎司水。 (45ml = 1.5盎司)

3. 将水倒入药粉内。

4. 盖上药瓶。瓶盖一定 要拧紧。摇动药瓶约 15秒后,即可服用。

| 儿童体重             | 服用量   | 每日服用次数 |
|------------------|-------|--------|
| 6公斤以下(<12.5磅)    | 5 ml  | 一次     |
| 6-12公斤(12.5-27磅) | 10 ml | 一次     |
| 13-24公斤(28-54磅)  | 15 ml | 一次     |