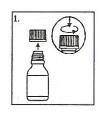

#### **Mixing Instructions**

1. Open the bottle. Press down on the cap as you twist it to the left.

Measure 1.5 ounces of water in the medicine cup you were given.(45ml = 1.5 ounces)

3. Add the water to the medicine powder.

4. Close the bottle. Be sure the cap is on tight. Shake the bottle well for about 15 seconds. The medicine is ready for use.

| Child's weight            | Give this much liquid | How often each day |
|---------------------------|-----------------------|--------------------|
| Under 12.5 pounds (<6 kg) | 5 ml                  | One time           |
| 12.5-27 pounds (6-12 kg)  | 10 ml                 | One time           |
| 28-54 pounds (13-24 kg)   | 15 ml                 | One time           |