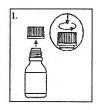

# How to give Doxycycline Suspension To Your Child

- Mix the medicine as shown to the right.
- Shake the medicine for about 15 seconds before measuring out the next dose.
- After it is mixed, keep the medicine in the refrigerator. It may be kept covered in the refrigerator for 14 days.
- Measure the amount of liquid medicine for your child's dose, as marked below.
- Give 1 or 2 doses each day. Give the medicine in the morning. If your child is to have 2 doses each day, give the medicine in the evening also. Follow the schedule marked below for your child.
- To make it taste better, the suspension can be mixed with a small amount of food or juice. Be sure the child takes all this mixture to get the full dose of medicine.

#### **Mixing Instructions**

1. Open the bottle. Press down on the cap as you twist it to the left.

Measure 1.5 ounces of water in the medicine cup you were given.(45ml = 1.5 ounces)

3. Add the water to the medicine powder.

### 如何让孩子服用 Doxycycline悬浮液

- 按右图所示,混合药物。
- 量出所服药量之前,摇匀大约15秒。
- 混合后,放入冰箱内保存。加盖后,可在冰箱内保存14天。
- 按下表所示,量出孩子要服的药。
- 每天服用1次或2次。早晨服药。如果孩子每天服用2次,则晚上也服一次。按下表的药量给孩子服药。
- 为了改善药物口味,可与少量食物或果汁混合后让孩子服用。务必要让孩子将混合物全部服下,以确保全剂量服药。

#### 混合方法

1. 打开药瓶,方法是下 压瓶盖,向左转动。

2. 在附赠的药杯内放入 1.5盎司水。 (45ml = 1.5盎司)

3. 将水倒入药粉内。

4. 盖上药瓶。瓶盖一定 要拧紧。摇动药瓶约 15秒后,即可服用。

| 儿童体重             | 服用量   | 每日服用次数 |
|------------------|-------|--------|
| 6公斤以下(<12.5磅)    | 5 ml  | 一次     |
| 6-12公斤(12.5-27磅) | 10 ml | 一次     |
| 13-24公斤(28-54磅)  | 15 ml | 一次     |