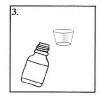

#### **Mixing Instructions**

1. Open the bottle. Press down on the cap as you twist it to the left.

Measure 1.5 ounces of water in the medicine cup you were given.(45ml = 1.5 ounces)

3. Add the water to the medicine powder.

4. Close the bottle. Be sure the cap is on tight. Shake the bottle well for about 15 seconds. The medicine is ready for use.

| Child's weight            | Give this much liquid | How often each day |
|---------------------------|-----------------------|--------------------|
| Under 12.5 pounds (<6 kg) | 5 ml                  | One time           |
| 12.5-27 pounds (6-12 kg)  | 10 ml                 | One time           |
| 28-54 pounds (13-24 kg)   | 15 ml                 | One time           |