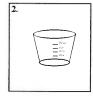

# How to give Doxycycline Suspension To Your Child

- Mix the medicine as shown to the right.
- Shake the medicine for about 15 seconds before measuring out the next dose.
- After it is mixed, keep the medicine in the refrigerator. It may be kept covered in the refrigerator for 14 days.
- Measure the amount of liquid medicine for your child's dose, as marked below.
- Give 1 or 2 doses each day. Give the medicine in the morning. If your child is to have 2 doses each day, give the medicine in the evening also. Follow the schedule marked below for your child.
- To make it taste better, the suspension can be mixed with a small amount of food or juice. Be sure the child takes all this mixture to get the full dose of medicine.

#### **Mixing Instructions**

1. Open the bottle. Press down on the cap as you twist it to the left.

Measure 1.5 ounces of water in the medicine cup you were given.(45ml = 1.5 ounces)

3. Add the water to the medicine powder.