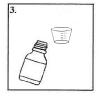

# How to give Doxycycline Suspension To Your Child

- Mix the medicine as shown to the right.
- Shake the medicine for about 15 seconds before measuring out the next dose.
- After it is mixed, keep the medicine in the refrigerator. It may be kept covered in the refrigerator for 14 days.
- Measure the amount of liquid medicine for your child's dose, as marked below.
- Give 1 or 2 doses each day. Give the medicine in the morning. If your child is to have 2 doses each day, give the medicine in the evening also. Follow the schedule marked below for your child.
- To make it taste better, the suspension can be mixed with a small amount of food or juice. Be sure the child takes all this mixture to get the full dose of medicine.

#### **Mixing Instructions**

1. Open the bottle. Press down on the cap as you twist it to the left.

Measure 1.5 ounces of water in the medicine cup you were given.(45ml = 1.5 ounces)

3. Add the water to the medicine powder.

### 如何让孩子服用 Doxycycline悬浮液

- 按右图所示,混合药物。
- 量出所服药量之前,摇匀大约15秒。
- 混合后,放入冰箱内保存。加盖后,可在冰箱内保存14天。
- 按下表所示,量出孩子要服的药。
- 每天服用1次或2次。早晨服药。如果孩子每天服用2次,则晚上也服一次。按下表的药量给孩子服药。
- 为了改善药物口味,可与少量食物或果汁混合后让孩子服用。务必要让孩子将混合物全部服下,以确保全剂量服药。

#### 混合方法

1. 打开药瓶,方法是下 压瓶盖,向左转动。

2. 在附赠的药杯内放入 1.5盎司水。 (45ml = 1.5盎司)

3. 将水倒入药粉内。

4. 盖上药瓶。瓶盖一定 要拧紧。摇动药瓶约 15秒后,即可服用。

| 儿童体重             | 服用量   | 每日服用次数 |
|------------------|-------|--------|
| 6公斤以下(<12.5磅)    | 5 ml  | 一次     |
| 6-12公斤(12.5-27磅) | 10 ml | 一次     |
| 13-24公斤(28-54磅)  | 15 ml | 一次     |